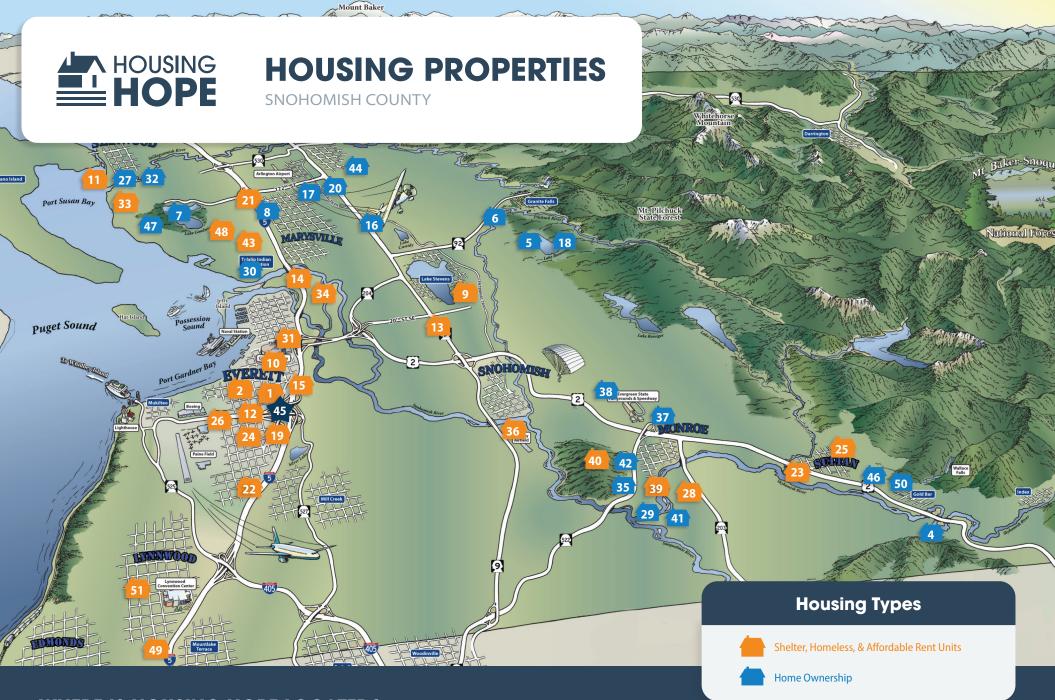

## WHERE IS HOUSING HOPE LOCATED?

While the Housing Hope admin office is in Everett, we have housing properties across the county. What started as an idea in 1987 has grown throughout Snohomish County into 653 residential units at 25 locations, 328 owner-built houses and four social enterprises creating job pathways headquartered at HopeWorks Station.

## **CURRENT DEVELOPMENTS**

1. CROSSROADS

Everett | Affordable Rent (6), Shelter (5)

2. KENNEDY COURT

Everett | Affordable Rent (1), Homeless (1)

4. GOLD BAR

Gold Bar | Homeownership (8)

5. LAKE ALYSON

Granite Falls | Homeownership (16)

6. BLUE SPRUCE

Granite Falls | Homeownership (16)

7. LAKE HOWARD

Seven Lakes | Homeownership (16)

8. TIMBER PARK

Arlington | Homeownership (25)

9. AVANTI HOUSE

Lake Stevens | Affordable Rent (1), Homeless (2)

10. COMMERCE BUILDING

Everett | Affordable Rent (19), Homeless (29)

11. LERVICK FAMILY VILLAGE

Stanwood | Affordable Rent (7), Homeless (6), Shelter (1)

12. HOPE VILLAGE I

Everett | Affordable Rent (6), Homeless (13)

13. VISION HOUSE

Lake Stevens | Affordable Rent (1)

14. BEACHWOOD

Marysville | Affordable Rent (20), Homeless (5)

15. OAKES COMMONS

Everett | Affordable Rent (20)

**16. COUNTRY MANOR** 

Arlington | Homeownership (29)

17. HIGHLAND VIEW ESTATES

Arlington | Homeownership (8)

18. BOGART MEADOWS

Granite Falls | Homeownership (10)

19. NEW CENTURY VILLAGE

Everett | Affordable Rent (18), Homeless (26)

20. THE BLUFF

Arlington | Homeownership (32)

21. MAPLE LEAF MEADOWS

Arlington | Affordable Rent (9), Homeless (12)

22. AVONDALE

Everett | Homeless (14)

23. WINTER'S CREEK SOUTH

Sultan | Affordable Rent (2), Homeless (3)

24. HOPE VILLAGE II

Everett | Affordable Rent (3), Homeless (9)

25. WINTER'S CREEK NORTH

Sultan | Homeless (11)

**26. FLEMING DUPLEXES** 

Everett | Affordable Rent (6)

**27. PORT SUSAN** 

Stanwood | Homeownership (20)

28. WOODS CREEK

Monroe | Affordable Rent (8), Homeless (6)

29. SKY MEADOWS EAST & WEST

Monroe | Homeownership (16)

**30. MISSION HIGHLANDS** 

Tulalip | Homeownership (5)

31. MT. BAKER VIEW

Everett | Affordable Rent (20)

32. COPPER STATION

Stanwood | Homeownership (35)

33. LINCOLN HILL VILLAGE

Stanwood | Affordable Rent (19), Homeless (5)

34. PARK PLACE TOWNHOMES

Marysville | Affordable Rent (14)

35. MARVIN GARDENS

Monroe | Homeownership (14)

**36. PILCHUCK PLACE** 

Snohomish | Affordable Rent (10)

**37. ROSE PARK** 

Snohomish | Homeownership (10)

38. FRENCH CREEK BLUFF

Snohomish | Homeownership (10)

39. MONROE FAMILY VILLAGE

Monroe | Homeless (10), Affordable Rent (37)

**40. FAIRVIEW APARTMENTS** 

Monroe | Affordable Rent (31)

**41. MONROE MAIN STREET** 

Monroe | Homeownership (13)

**42. HEGGER SHORT PLAT** 

Monroe | Homeownership (7)

43. TWIN LAKES LANDING I

Marysville | Homeless (38), Affordable Rent (12)

44. PARKWOOD ESTATES I & II

Arlington | Homeownership (14)

45. HOPEWORKS STATION

Everett | Home of 3 Social Enterprises

**45. STATION PLACE** 

Everett | Affordable Rent (8), Homeless (57)

**46. SIEGEL SHORT PLATS** 

Sultan | Homeownership (10)

47. LAKE MARTHA RIDGE I & II

Stanwood | Homeownership (17)

48. TWIN LAKES LANDING II

Marysville | Homeless (30), Affordable Rent (30)

49. MADRONA HIGHLANDS

Edmonds | Homeless (26), Affordable Rent (26)

## **FUTURE DEVELOPMENTS**

50. BLUE MOUNTAIN MEADOWS

Sultan | Homeownership (19)

51. SCRIBER PLACE

Edmonds | 52 Units